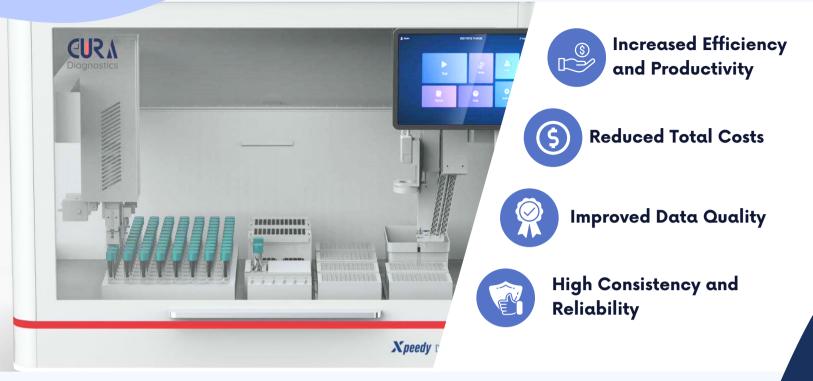

## Xpeedy™ DOA 20

Automated Sample Prep for Triple Quadrupole LC/MS/MS Analysis

- Dual-Arm: 2-Channel Capper/Decapper and 2-Tip Dispenser
- Robotic liquid handling from sample tube to fully prepared plate ready for downstream testing
- Customization for seamless integration
- A complete workflow solution including instrument, consumables, software, and application support