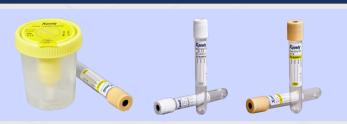

## XPEEDY M CONSUMABLES

Automation Tips
200 µL, 1000 µL

Deep Well Plate Adhesive Sealing Film
142 mm x 80 mm x 0.09 mm

Palse Bottom Tube
15 mm x 75 mm, 2.0 mL, Polypropylene

Integrated Urine Collection and Transfer Set
90 mL collection cup, 13mm/16mm x 100mm evacuated urine
tube